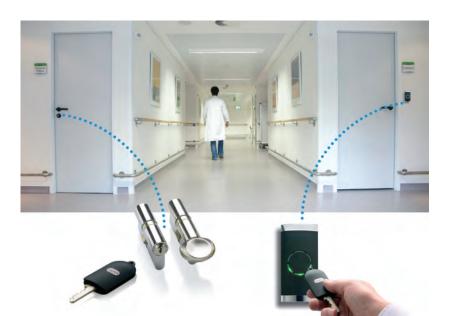

# **ACCESS CONTROL**

We are positioned to offer a full system design and specification through to site management and client commissioning.

We offer a wide and varied range of security door access control systems from the simplest localised solution to a fully networked building management system.

Utilising state of the art system hierarchy and reader technologies such as smart card, proximity and biometric we offer affordable solutions to suit all sizes. Our expertise with system integration and customisation has allowed us to develop close and strong relations with the commercial, hospitality, industrial, education and health sectors. Our experience dealing with the requirements of these varied sectors has given us unrivalled ability to provide customer satisfaction.

## Product Range:

- STAND ALONE ACCESS CONTROL
- ELECTRONIC STRIKES & MAGNETS
- ELECTRONIC LOCKS
- MECHANICAL DIGITAL LOCKS
- RECOGNITION SYSTEMS
- CCTV
- INTERCOMS
- DISABLE REFUGE