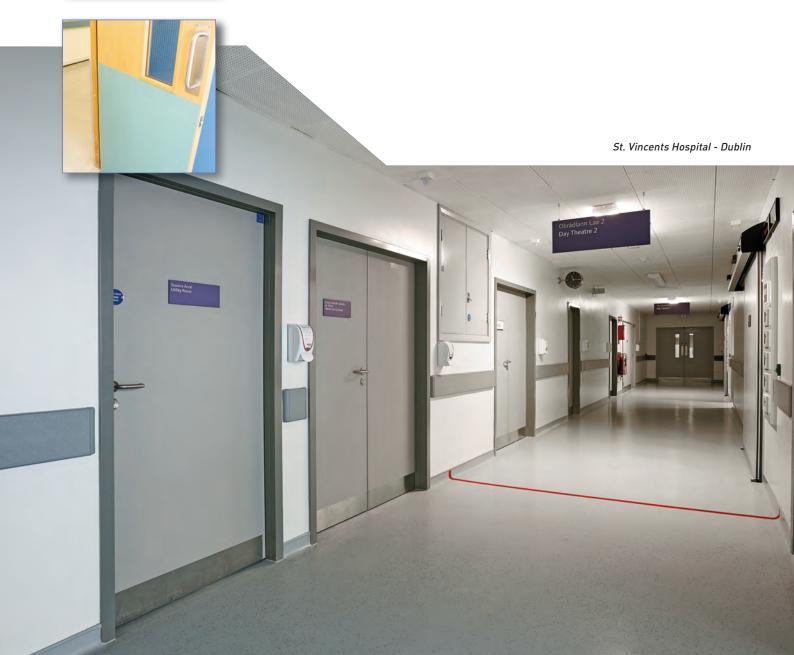

# **DOOR SETS**

KCC Architectural supply and install both internal and external door sets. A door set is a single unit comprising of a frame, door and door hardware. The unit may be timber frame and door, or timber door with steel frame or all steel frame and door.

Our expertise in providing solutions for these elements combined with experienced support from fire and sound specialists has given KCC Architectural the inside track on specifying for particular client needs.

- DOOR SETS
- DOOR PROTECTION
- FRAME PROTECTION
- IMPACT SHEET AND ADHESIVES
- VISION PANELS
- FIRE AND SMOKE CURTAINS