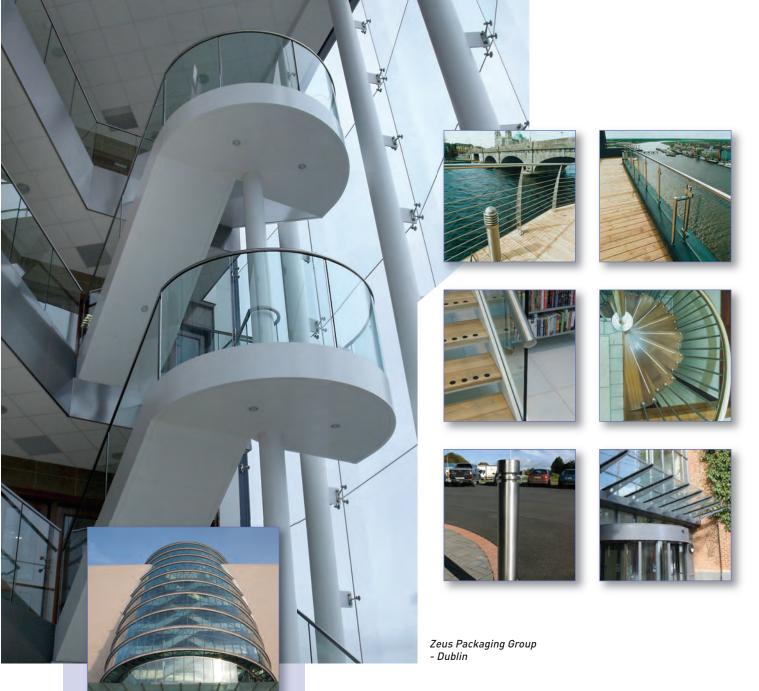

ConventionCentre - IFFC Dublin

"KCC offered a complete service from site surveys, computerised production drawings to supply and installation of a bespoke Stainless Steel Balustrading and Handrailing System to the main Entrance and Perimeter of the Convention Centre.

We found KCC to be a modern, dynamic and flexible company and the project was professionally handled from start to finish."

DONAL MCCARTHY

Area Manager

John Sisk & Son Ltd. (Dublin)

# STAINLESS STEEL FABRICATIONS

KCC fabricates a range of products in Stainless Steel in its Dublin facility and specialise in making the architects design a reality while creating features that are practical solutions to design ideas.

We have extensive experience in fabricating for the industrial, leisure, commercial and civic sectors.

While specialising in Stainless Steel we work with a range of complementary materials such as wood, stone, marble and glass providing a single source for the most challenging of projects.

#### Products Include:

- BALUSTRADES & HANDRAILS
- GLASS DOOIR & SCREENS
- CANOPIES (external)
- BALCONIES

- STRUCTURAL GLASS BALUSTRADE
- FEATURE STAIRCASE
- BOLLARDS

Terminal 2 - Dublin Airport

"On the prestigious new Terminal 2 building at Dublin Airport. KCC were commissioned to supply and install automatic sliding doors fitted to an inclined section on the façade of the building.