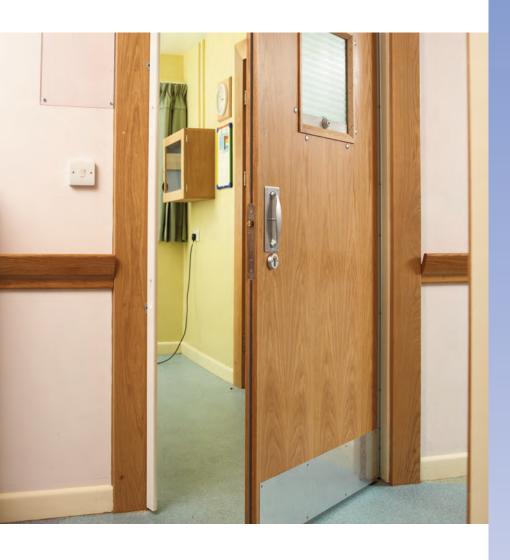

# **DOOR SETS**

KCC Architectural supply and install both internal and external door sets. A door set is a single unit comprising of a frame, door and door hardware. The unit may be timber frame and door, or timber door with steel frame or all steel frame and door.

Our expertise in providing solutions for these elements combined with experienced support from fire and sound specialists has given KCC Architectural the inside track on specifying for particular client needs.

- DOOR SETS
- DOOR PROTECTION
- FRAME PROTECTION
- IMPACT SHEET AND ADHESIVES
- VISION PANELS
- FIRE AND SMOKE CURTAINS