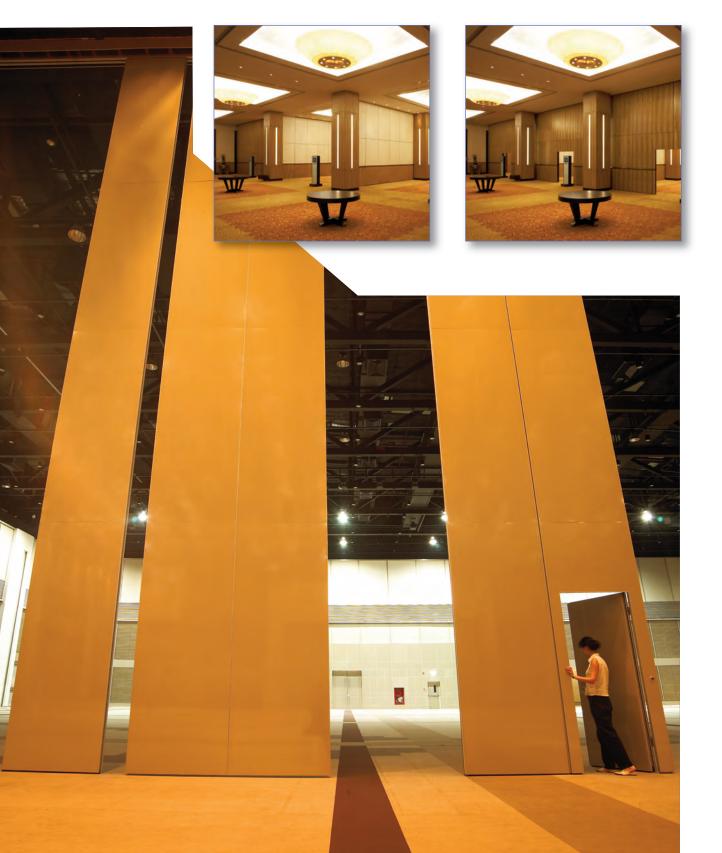

# **MOVEABLE WALLS**

KCC Architectural in partnership with Parthos provide movable wall solutions in both folding and sliding systems which allow for the creation of space and freedom of design. They enable large internal spaces to be divided into smaller spaces quickly and easily while maintaining a high degree of acoustic privacy with the added advantage of fire protection. We offer a selection of products within our range including Palace solid and President glass movable walls and Phonic/Progress Folding walls providing architects with a choice of systems, functions and appearance.